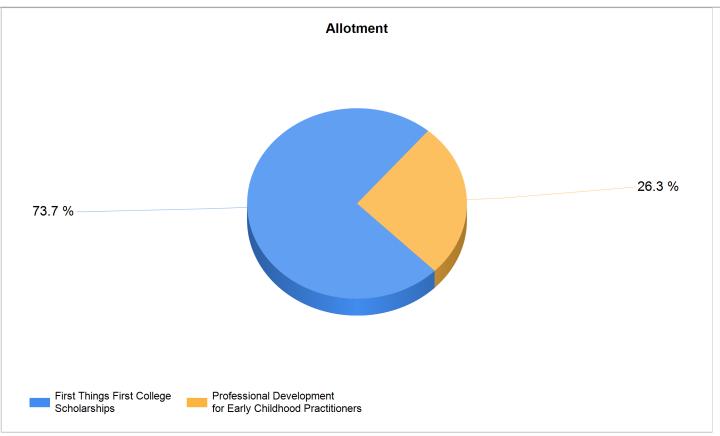

## 

| Strategy                                                   | Allotment    | Awarded      | Unawarded | Expended | Unexpended   |
|------------------------------------------------------------|--------------|--------------|-----------|----------|--------------|
| First Things First College Scholarships                    | \$ 3,471,800 | \$ 3,385,200 | \$ 86,600 |          | \$ 3,385,200 |
| Professional Development for Early Childhood Practitioners | \$ 1,239,764 | \$ 1,239,764 | -         |          | \$ 1,239,764 |
| Grand Total:                                               | \$ 4,711,564 | \$ 4,624,964 | \$ 86,600 |          | \$ 4,624,964 |